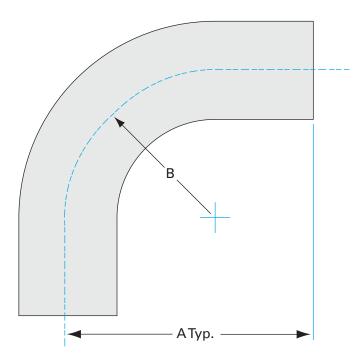

Similar Image

| Dimensions<br>(in inches) |        |
|---------------------------|--------|
| Dim A                     | 2.41"  |
| Dim B                     | 2.25"  |
| Dim C                     | 0.065" |

#### G-2WC-150H-316L

| Parameters        | Specifications                      |
|-------------------|-------------------------------------|
| Tube OD           | 1-1/2"                              |
| Elbow Type        | Tangent 90 Degree                   |
| Material          | 316L stainless                      |
| Port Length       | 2.41"                               |
| Wall Thickness    | 0.065"                              |
| Finish            | Tumble                              |
| Vacuum Range      | 1 · 10 <sup>-13</sup> mbar to 1 bar |
| Temperature Range | -200 °C to 450 °C                   |
| Weight            | 0.31 lbs                            |