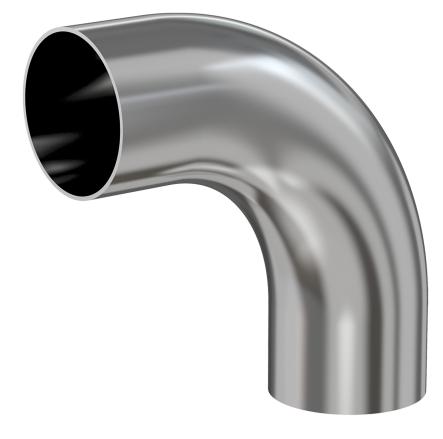

# Weld 90 degree radius elbow

1.5" OD 90 degree radius elbow w/tangent, tumble finish, 316L SS

Part number: G-2WC-150H-316L

# Weld 90 degree radius elbow

### 1.5" OD 90 degree radius elbow w/tangent, tumble finish, 316L SS

- Use wled fittings and tubing to create unique pump line geometries
- Fittings with extended tangents ideal for orbital welders
- Contact us at 800-824-4166 to find out about Nor-Cal's custom weldment offerings